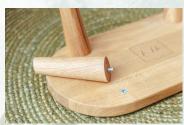

Tray size M and L come with matching oak legs as standard. The legs are easy to assemble yourself.

The dimensions per size can be found on page 14.

Article numbers: AB23-TRAY-S1 AB23-TRAY-M1 AB23-TRAY-L1