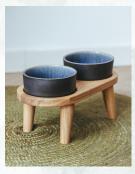

Complete your dining set with an oak tray from AVA bowls. The trays feature milled-in curves. This ensures the bowls do not slide off the shelf and therefore always stay nicely in place.

Tray size S is supplied with fixed (black) rubber anti-slip studs. Size S is therefore supplied without feet.

Tray size M and L come with matching oak legs as standard. The legs are easy to assemble yourself.

The dimensions per size can be found on page 14.

Article numbers: AB23-TRAY-S1 AB23-TRAY-M1 AB23-TRAY-L1