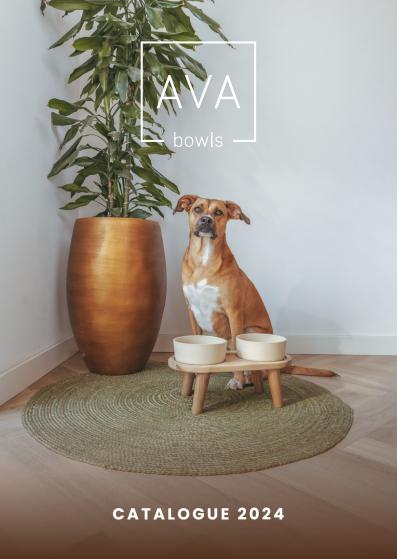

### YOUR PET, YOUR STYLE.

AVA bowls has exclusive, ceramic drinking and feeding bowls suitable for any pet.

The bowls are handmade with natural materials and designed with the comfort and health of our four-legged friends in mind

The bowls are mainly characterised by their unique designs.

They are available in different colors and sizes. AVA bowls thus has the drinking and feeding bowl that suits every pet and interior.

Complete your dining set with an oak tray from AVA bowls. The trays feature milled-in curves. This ensures the bowls do not slide off the shelf and therefore always stay nicely in place.

Tray size S is supplied with fixed (black) rubber anti-slip studs. Size S is therefore supplied without feet.

Tray size M and L come with matching oak legs as standard. The legs are easy to assemble yourself.

The dimensions per size can be found on page 14.

Article numbers: AB23-TRAY-S1 AB23-TRAY-M1 AB23-TRAY-L1