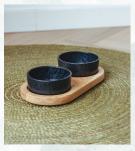

Complete your dining set with an oak tray from AVA bowls. The trays feature milled-in curves. This ensures the bowls do not slide off the shelf and therefore always stay nicely in place.

Tray size S is supplied with fixed (black) rubber anti-slip studs. Size S is therefore supplied without feet.

Tray size M and L come with matching oak legs as standard. The legs are easy to assemble yourself.

The dimensions per size can be found on page 14.

Article numbers: AB23-TRAY-S1 AB23-TRAY-M1 AB23-TRAY-L1