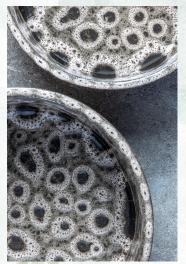

### **Bowl Wolf**

Bowl Wolf has a cool and modern design. The bowl is black-coloured and has a unique speckle/drop texture, both on the inside and outside. This bowl is fully glazed.

Available in size S, M & L