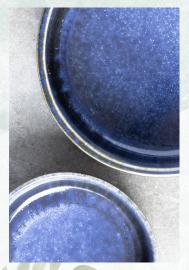

### **Bowl Wolf**

Bowl Wolf has a cool and modern design. The bowl is black-coloured and has a unique speckle/drop texture, both on the inside and outside. This bowl is fully glazed.

Available in size S, M & L

### **Bowl Manta**

Bowl Manta has a unique design in a modern, trendy style. The bowl is anthracite colored on the outside and has a blue varying texture on the inside, which is fully glazed.

Available in size S, M & L