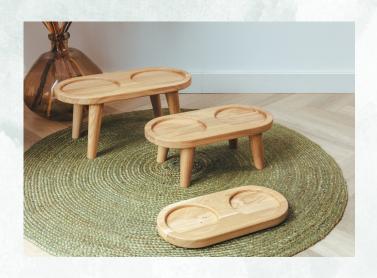

### Made of oak wood

Complete your dining set with an oak tray from AVA bowls. The trays feature milled-in curves. This ensures the bowls do not slide off the shelf and therefore always stay nicely in place.

Tray size S is supplied with fixed (black) rubber anti-slip studs. Size S is therefore supplied without feet.

Tray size M and L come with matching oak legs as standard. The legs are easy to assemble yourself.

The dimensions per size can be found on page 14.

Article numbers: AB23-TRAY-S1 AB23-TRAY-M1 AB23-TRAY-L1