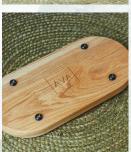

### Made of oak wood

Complete your dining set with an oak tray from AVA bowls. The trays feature milled-in curves. This ensures the bowls do not slide off the shelf and therefore always stay nicely in place.

Tray size S is supplied with fixed (black) rubber anti-slip studs. Size S is therefore supplied without feet.