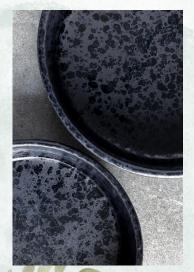

### **Bowl Wolf**

Bowl Wolf has a cool and modern design. The bowl is black-coloured and has a unique speckle/drop texture, both on the inside and outside. This bowl is fully glazed.

Available in size S, M & L

Article numbers: AB23-BWOL-S1 AB23-BWOL-M1 AB23-BWOL-L1